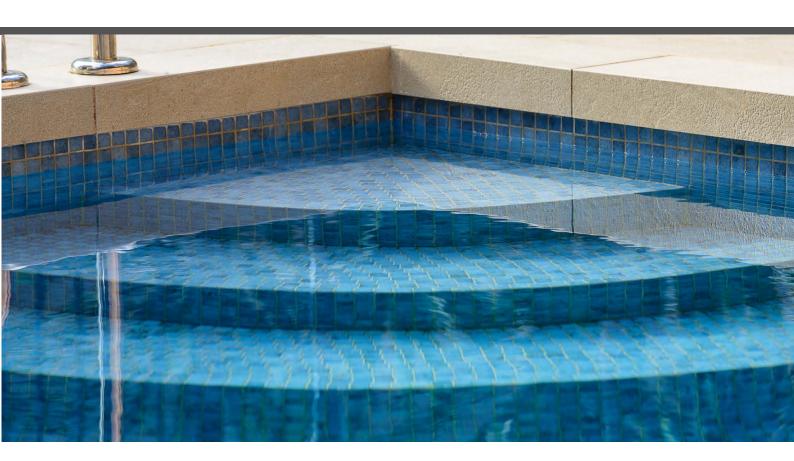

## Makauba

ZEN COLLECTION

**Makauba,** from the Zen collection, is a matte marbled mosaic specially designed for cladding interiors, swimming pools, spas, saunas and wellness spaces. Sometimes simplicity is the expression of complex elegance.