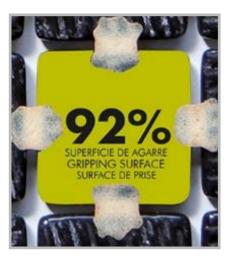

### **Jointpoint System**

Maximum grip surface 92% of the mosaic's surface is free for applying the adhesive. Durability guarantee.

Ease of installation. 25% time saving compared with the paper-based panelling system.