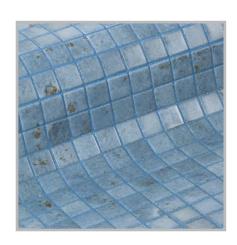

## Makauba

ZEN COLLECTION

**Makauba,** from the Zen collection, is a matte marbled mosaic specially designed for cladding interiors, swimming pools, spas, saunas and wellness spaces. Sometimes simplicity is the expression of complex elegance.