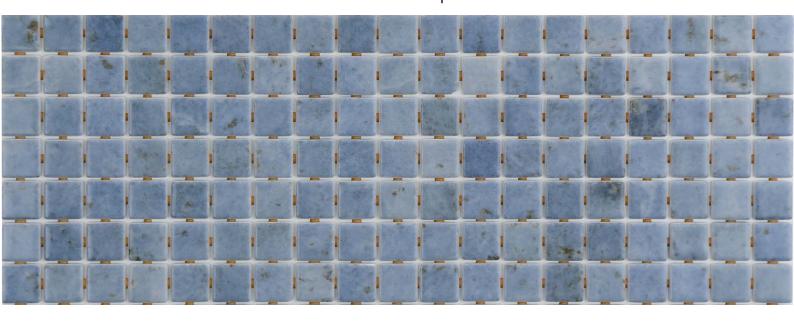

## Makauba

ZEN COLLECTION

**Makauba,** from the Zen collection, is a matte marbled mosaic specially designed for cladding interiors, swimming pools, spas, saunas and wellness spaces. Sometimes simplicity is the expression of complex elegance.